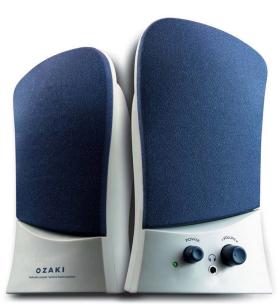

**Total system output 6W RMS-**Wherever you are within this 7 square meter, you can truly experience the sound effect of the game, music and film.

**High quality stereo sound-**Specially designed driver unit outputs the powerful sound.

**Consolidated plastic-**Combining the artistic design and vibrant consolidated plastic, you have both sound quality and stylish design.

**Personal headphone connector-**Easily connects in front panel headphone connector to enjoy your own world.

**Magnetically shielded-**You are able to use the speakers near a television or computer without interference.

### **SPEAKERS**

Driver(per speaker): 3.5" full-range Dimensions:W100xH185xD85mm

### **FUNCTION**

- Power ON/OFF
- Master Volume
- Front headphone Jack